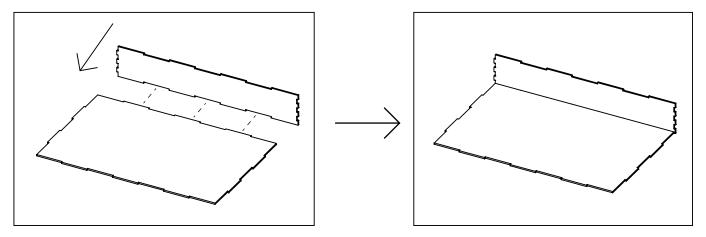

**STEP 2:** Lay one Top/Bottom Panel on a flat surface & press fit one Front/Back Panel, applying even pressure across the panel.

**STEP 3:** Attach Side Panels to Top/Bottom Panel & Front/Back Panel, applying even pressure across both panels.