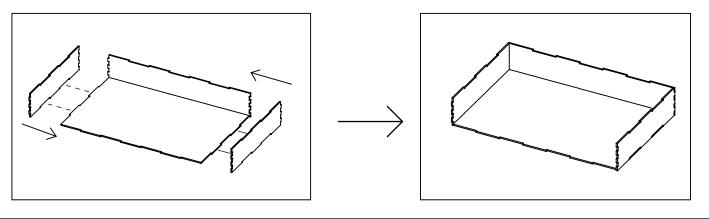

## KD Sealed LEGO® Case Instruction Sheet

**ASSEMBLY INSTRUCTIONS** 

PLEASE CAREFULLY READ AND FOLLOW ALL THE INSTRUCTIONS IN THE DESIGNATED SEQUENCE.

**STEP 4:** Attach remaining Front/Back Panel to Side Panels & Top/Bottom Panel, applying even pressure across the panel.