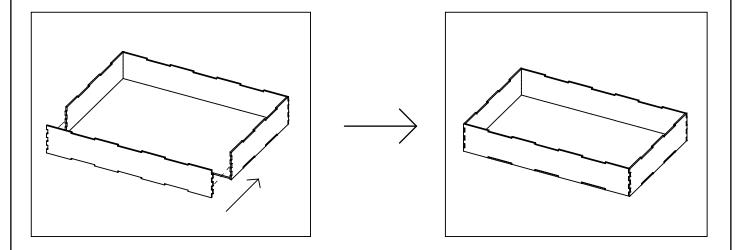

**STEP 5:** Insert LEGO<sup>®</sup> box into case. Attach remaining Top/Bottom Panel to Side Panels & Front/Back Panel, applying even pressure across the panel.

Inspect seams and apply even pressure as necessary to ensure a tight fit. **NOTE:** To ensure a tight fit of parts, the frequency at which the case is moved or disassembled should be kept minimal.