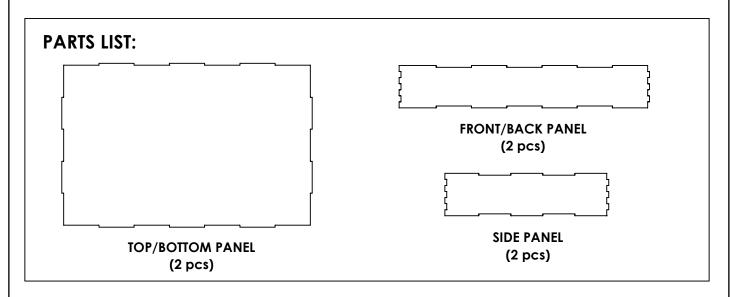

## KD Sealed LEGO® Case Instruction Sheet

ASSEMBLY INSTRUCTIONS

PLEASE CAREFULLY READ AND FOLLOW ALL THE INSTRUCTIONS IN THE DESIGNATED SEQUENCE.

**STEP 1:** Remove protective film from both sides of each part before assembly.