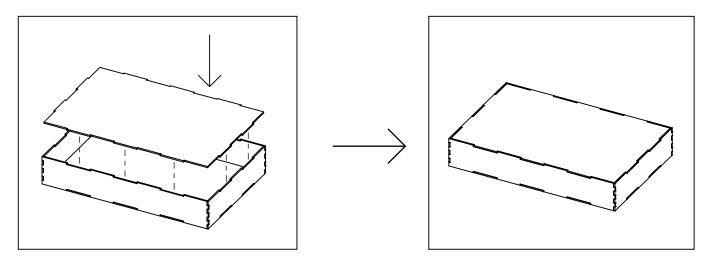

**STEP 5:** Insert LEGO<sup>®</sup> box into case. Attach remaining Top/Bottom Panel to Side Panels & Front/Back Panel, applying even pressure across the panel.

Inspect seams and apply even pressure as necessary to ensure a tight fit. **NOTE:** To ensure a tight fit of parts, the frequency at which the case is moved or disassembled should be kept minimal.

## ASSEMBLY COMPLETED